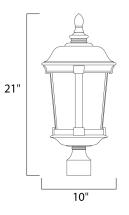

## MEASUREMENTS DIMENSION

BULB

HANGING WEIGHT

: 10" L x 10" W x 21" H : 6.82 lb

LAMPING INPUT VOLTAGE : 120V

: 3 x 40W Incandescent E12 Candelabra , 120W Total BULB INCLUDED : (Not Included)

DIMMABLE :Yes