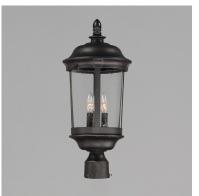

## **PRODUCT DESCRIPTION**

Maxim Lighting's Dover VX Collection is made with Vivex, a material twice the strength of resin, is non-corrosive, UV resistant and backed with a 5-Year Limited Warranty. Dover VX features our Bronze finish and Seedy glass.

## MEASUREMENTS DIMENSION

BULB

HANGING WEIGHT

: 10" L x 10" W x 21" H : 6.82 lb

LAMPING INPUT VOLTAGE : 120V

: 3 x 40W Incandescent E12 Candelabra , 120W Total BULB INCLUDED : (Not Included)

DIMMABLE :Yes

## **FINISHES OPTION**

Bronze (BZ)

MATERIAL Vivex Resin Composite, Glass

RATINGS cETLus Wet Location

ADDITIONAL OPERATING TEMPERATURE: -20°C (-4°F), 40°C (104°F)

Always consult a qualified electrician before installing any lighting product.